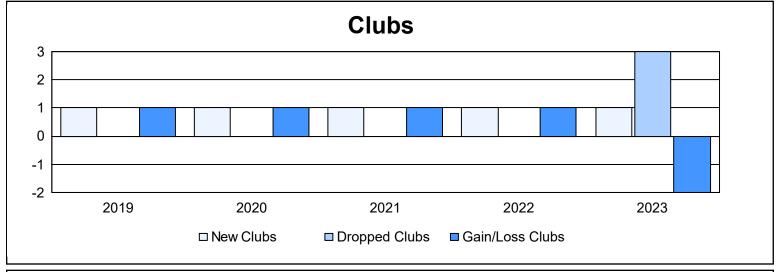

District 103CW As of June 2023 Cumulative

| Year      | New<br>Clubs | Dropped<br>Clubs | Gain/<br>Loss<br>Clubs | New<br>Members | Charter<br>Members | Reinstate<br>Members | Transfer<br>Members | Total<br>Member<br>Added | Total<br>Members<br>Dropped | Gain/<br>Loss<br>Members |
|-----------|--------------|------------------|------------------------|----------------|--------------------|----------------------|---------------------|--------------------------|-----------------------------|--------------------------|
| 2018-2019 | 1            | 0                | 1                      | 112            | 20                 | 5                    | 13                  | 150                      | 171                         | -21                      |
| 2019-2020 | 1            | 0                | 1                      | 76             | 21                 | 6                    | 11                  | 114                      | 124                         | -10                      |
| 2020-2021 | 1            | 0                | 1                      | 56             | 23                 | 4                    | 6                   | 89                       | 144                         | -55                      |
| 2021-2022 | 1            | 0                | 1                      | 132            | 30                 | 3                    | 17                  | 182                      | 155                         | 27                       |
| 2022-2023 | 1            | 3                | -2                     | 135            | 21                 | 4                    | 23                  | 183                      | 180                         | 3                        |
| Average   | 1            | 1                | 0                      | 102            | 23                 | 4                    | 14                  | 144                      | 155                         | -11                      |